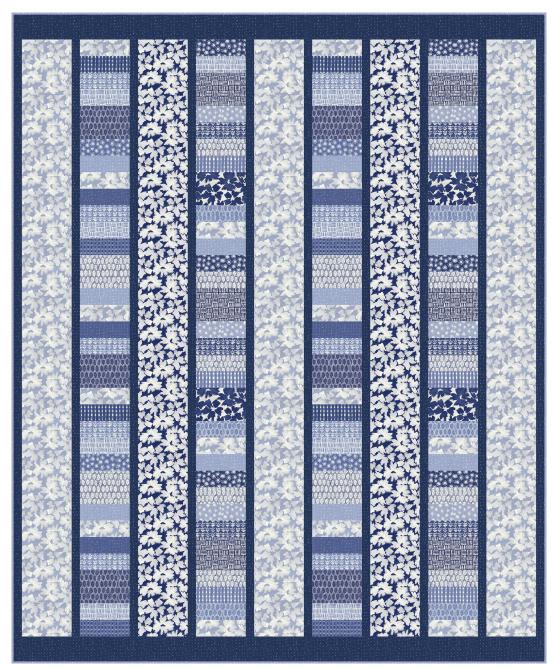

## **Block Assembly:**

- 1. Follow Column One illustrations and sew thirty-one assorted strips together lengthwise to make one Column One. Repeat to make a second Column One.
- 2. Follow Column Two illustrations and sew thirty-one assorted strips together lengthwise to make one Column Two. Repeat to make a second Column Two.

## **Quilt Assembly** Refer to the Quilt Layout while assembling the quilt top:

- 3. Sew ten 1 ½" x 72 ½" Fabric C strips, three 6 ½" x 72 ½" Fabric A strips, two Column Ones, two 6 ½" x 72 ½" Fabric B strips and two Column Twos together lengthwise to make the guilt top.
- 4. Sew one 3 ½" x 64 ½" Fabric C strip to the top and to the bottom of the quilt top.
- 5. Layer and quilt as desired.
- 6. Sew the eight 2 ½" x WOF Fabric D strips together, end to end with 45-degree seams, to make the binding. Fold this long strip in half, lengthwise with wrong sides together, and press.
- 7. Bind as desired.

| Column One | Column Two |
|------------|------------|
| make 2     | make 2     |
| Δ          | M          |

| make 2 |  |
|--------|--|
| Α      |  |
| Е      |  |
| F      |  |
| G      |  |
| Н      |  |
| 1      |  |
| D      |  |
| Α      |  |
|        |  |

| П      |  |
|--------|--|
| 1      |  |
| D      |  |
| Α      |  |
| J      |  |
| F      |  |
| G<br>K |  |
| K      |  |
| L      |  |

| D           |  |
|-------------|--|
| Α           |  |
| J           |  |
| J<br>F      |  |
| G<br>K      |  |
| K           |  |
| L           |  |
| D           |  |
| Α           |  |
| J           |  |
| F           |  |
| Н           |  |
| Α           |  |
| A<br>E<br>F |  |
| F           |  |
| G           |  |
| 1           |  |
| L           |  |
| D           |  |
| Α           |  |
| J           |  |
| F           |  |
| Н           |  |

Page 6

Quilt Layout

Be sure to visit www.windhamfabrics.com to see the complete collection and to download this and other FREE Projects