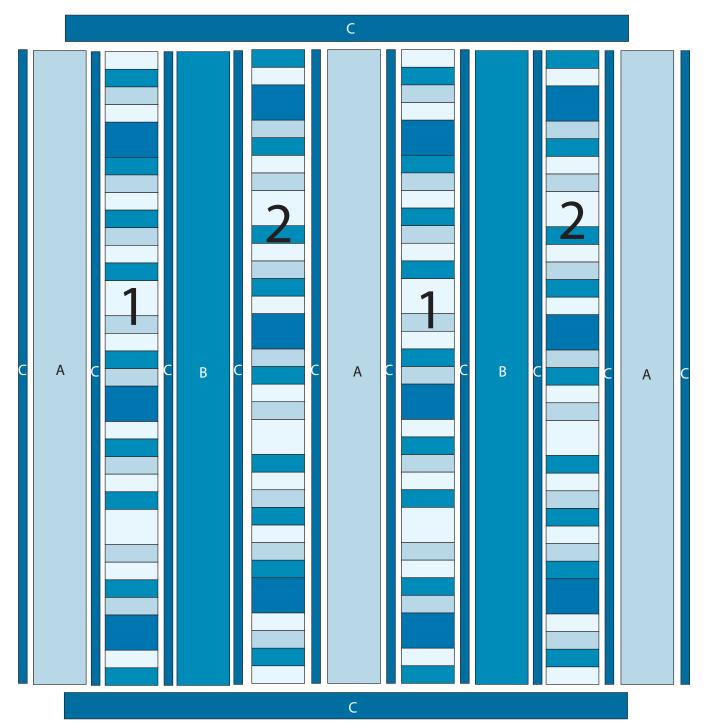

## **Block Assembly:**

- 1. Follow Column One illustrations and sew thirty-one assorted strips together lengthwise to make one Column One. Repeat to make a second Column One.
- 2. Follow Column Two illustrations and sew thirty-one assorted strips together lengthwise to make one Column Two. Repeat to make a second Column Two.

## **Quilt Assembly** Refer to the Quilt Layout while assembling the quilt top:

- 3. Sew ten 1 ½" x 72 ½" Fabric C strips, three 6 ½" x 72 ½" Fabric A strips, two Column Ones, two 6 ½" x 72 ½" Fabric B strips and two Column Twos together lengthwise to make the guilt top.
- 4. Sew one 3 ½" x 64 ½" Fabric C strip to the top and to the bottom of the quilt top.
- 5. Layer and quilt as desired.
- 6. Sew the eight 2 ½" x WOF Fabric D strips together, end to end with 45-degree seams, to make the binding. Fold this long strip in half, lengthwise with wrong sides together, and press.
- 7. Bind as desired.

Page 6

Quilt Layout

Be sure to visit www.windhamfabrics.com to see the complete collection and to download this and other FREE Projects